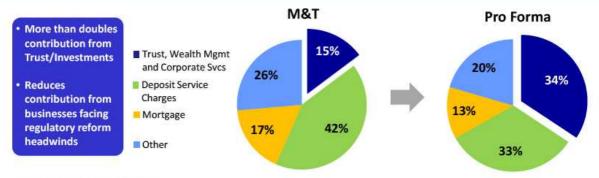

# **Pro Forma Combined Franchise**

| (\$ in billions)<br>As of 9/30/2010 | м&т    | Wilmington<br>Trust | Combined <sup>(2)</sup> |
|-------------------------------------|--------|---------------------|-------------------------|
| Assets:                             | \$68.2 | \$10.4              | \$78.6                  |
| Loans:                              | \$50.8 | \$8.1               | \$58.9                  |
| Deposits:                           | \$48.7 | \$8.3               | \$57.0                  |
| Branches: (1)                       | 742    | 48                  | 790                     |
| Assets Under Management:            | \$21.9 | \$58.4              | \$80.3                  |
| ATMs: (1)                           | 1,855  | 225                 | 2,080                   |
| Employees:                          | 13,441 | 2,796               | 16,237                  |