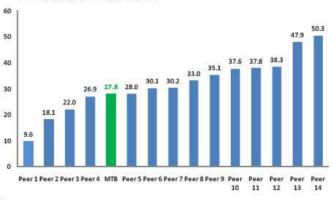

# **M&T's Credit Ratios are Best-in-Class**

Nonperforming Assets % of Total Loans & OREO

#### NPAs as % of TCE + ALLL

M&T Bank

11

Data as of June 30, 2010 FRY9C reports. \*Annualized