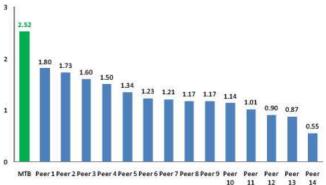

#### NPAs as % of TCE + ALLL

M&T Bank

11

Data as of June 30, 2010 FRY9C reports. \*Annualized