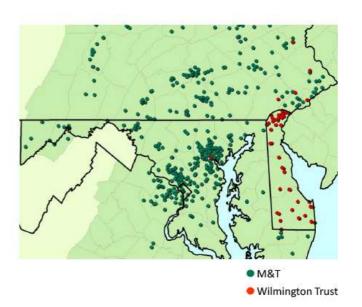

# **Pro Forma Combined Franchise**

| (\$ in billions)<br>As of 9/30/2010 | м&т    | Wilmington<br>Trust | Combined <sup>(2)</sup> |
|-------------------------------------|--------|---------------------|-------------------------|
| Assets:                             | \$68.2 | \$10.4              | \$78.6                  |
| Loans:                              | \$50.8 | \$8.1               | \$58.9                  |
| Deposits:                           | \$48.7 | \$8.3               | \$57.0                  |
| Branches: (1)                       | 742    | 48                  | 790                     |
| Assets Under Management:            | \$21.9 | \$58.4              | \$80.3                  |
| ATMs: (1)                           | 1,855  | 225                 | 2,080                   |
| Employees:                          | 13,441 | 2,796               | 16,237                  |