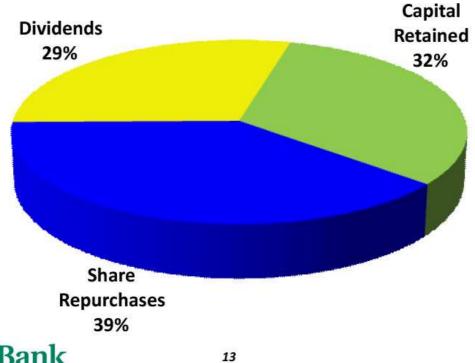

# **Focus on Long Term Shareholder Returns**

### **Cumulative Capital Retained, Dividends and Share Repurchases** 1983 - September 2010