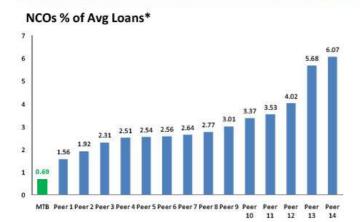

# **M&T's Credit Ratios are Best-in-Class**

Nonperforming Assets % of Total Loans & OREO