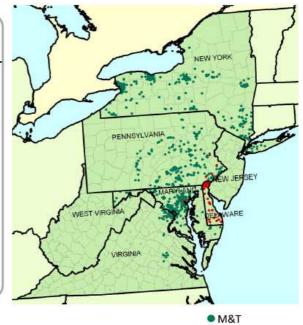

# **Pro Forma Combined Franchise**

| (\$ in billions)<br>As of 9/30/2010 | м&т    | Wilmington<br>Trust | Combined <sup>(2)</sup> |
|-------------------------------------|--------|---------------------|-------------------------|
| Assets:                             | \$68.2 | \$10.4              | \$78.6                  |
| Loans:                              | \$50.8 | \$8.1               | \$58.9                  |
| Deposits:                           | \$48.7 | \$8.3               | \$57.0                  |
| Branches: (1)                       | 742    | 48                  | 790                     |
| Assets Under Management:            | \$21.9 | \$58.4              | \$80.3                  |
| ATMs: (1)                           | 1,855  | 225                 | 2,080                   |
| Employees:                          | 13,441 | 2,796               | 16,237                  |