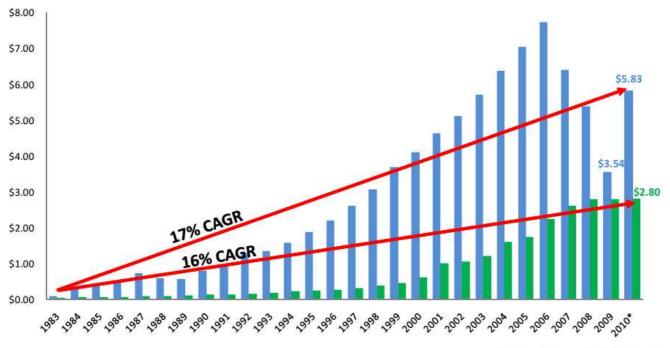

# M&T's Operating Earnings and Dividends Per Share: 1983 - 2010

M&T has consistently earned net operating earnings in excess of its dividend, which was maintained through the current cycle

12

Dividends

■ Diluted Net Operating Earnings

\*2010 First Call Estimate as of 10/31/10, adjusted to exclude the impact of amortization expense associated with intangible assets. 2010 dividends per share reflect September 2010 YTD dividends, annualized.

Note: Data prior to 1998 does not include provisions of SFAS No. 123 and No.148 stock option expensing.