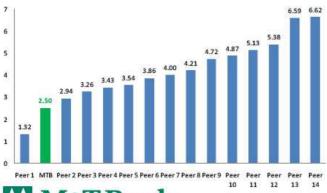

# **M&T's Credit Ratios are Best-in-Class**

Nonperforming Assets % of Total Loans & OREO