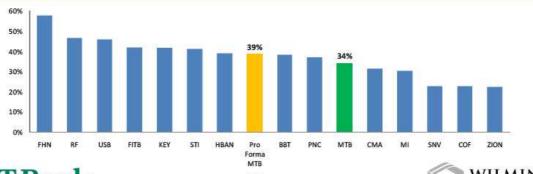

# **M&T's Credit Ratios are Best-in-Class**

Nonperforming Assets % of Total Loans & OREO

#### NPAs as % of TCE + ALLL

M&T Bank

11

Data as of June 30, 2010 FRY9C reports. \*Annualized